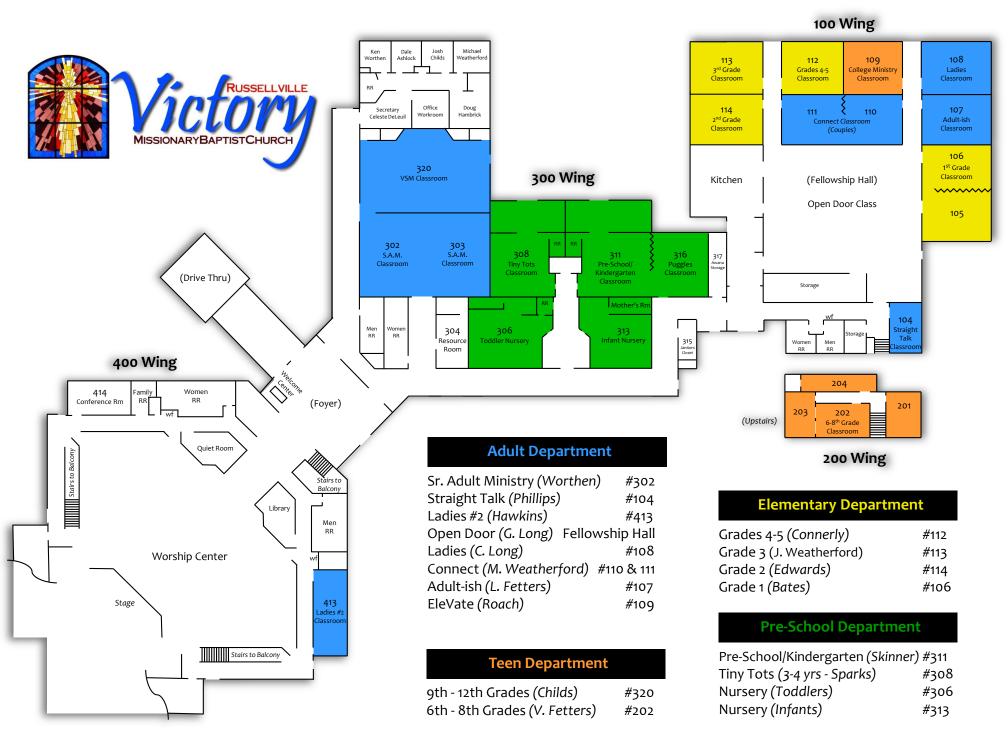

517 Reasoner Lane P.O. Box 10905 Russellville, AR 72812 479.968.7994 VictoryRussellville.org

BUILDING MAP & CLASS **INFORMATION** 

> Jesus Is the Victory!